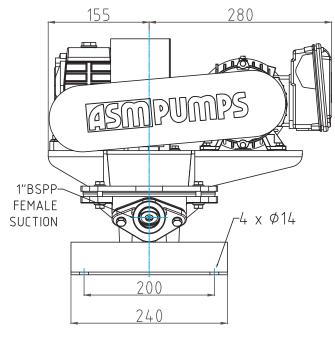

## **Pump Specifications**

Model No. DS25

Port Size: 1" (25NB) BSPP Female

Max. Flow:23 L/minMax. Suction Lift:6mMax. Discharge Head:6mMax. Solid Size:15mmWeight:38 KG

### **Materials of Construction**

Diaphragm: Nitrile Options: EPDM & Viton

Valves:NitrileOptions:EPDM, Viton & PolyurethaneCastings:SG Iron E-CoatedOptions:Bronze & Stainless Steels

Base Plate: Mild Steel E-Coated OPtions: Stainless Steel, Carry & Trolley Frame