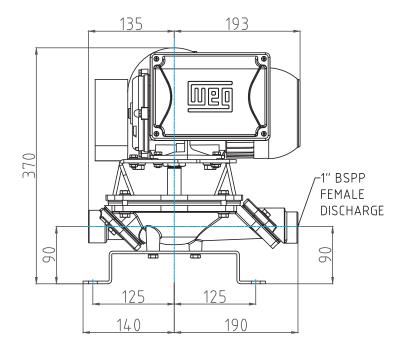

## **Pump Specifications**

Model No. DS25

Port Size: 1" (25NB) BSPP Female

Max. Flow:23 L/minMax. Suction Lift:6mMax. Discharge Head:6mMax. Solid Size:15mmWeight:38 KG

## **Motor Specifications**

Brand: Weg W22 Single Phase

kW: .25
RPM: 1440
Voltage: 240
FLC: 1.85 amps

IP Rating: 55

Lead / Plug: 2m Flex. / 3 Pin